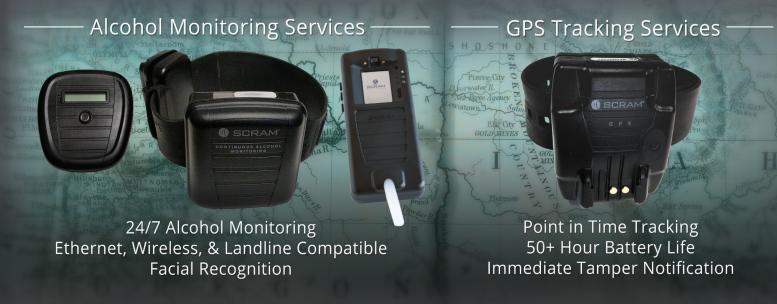

## SCRAM® / EHM Reference Guide Secure Continuous Remote Alcohol Monitoring

|  | <b>第</b> 私公司 |
|--|--------------|
|  |              |
|  |              |
|  |              |

| SCRAM / EHM<br>Order                                                       | <ul> <li>Defendant or Probationer ordered - Pre-Trial or Post-Sentencing - to SCRAM / EHM Program for:</li> <li>Ø DUI</li> <li>Ø Domestic Violence</li> <li>Ø Family Court / Child Visitation</li> <li>is a contributing factor</li> </ul>                                                                                                                                                                                                                                                                                                                                                                                                                                                                                                                                                                                                                                                                                                                                                                                                                                                                                                                                                   |  |  |
|----------------------------------------------------------------------------|----------------------------------------------------------------------------------------------------------------------------------------------------------------------------------------------------------------------------------------------------------------------------------------------------------------------------------------------------------------------------------------------------------------------------------------------------------------------------------------------------------------------------------------------------------------------------------------------------------------------------------------------------------------------------------------------------------------------------------------------------------------------------------------------------------------------------------------------------------------------------------------------------------------------------------------------------------------------------------------------------------------------------------------------------------------------------------------------------------------------------------------------------------------------------------------------|--|--|
| SCRAM / EHM<br>Directive                                                   | Judge signs court order or referral directive as provided by Moon Security Services, Inc. (Moon), including start date and length of monitoring  Directive emailed or faxed to Moon                                                                                                                                                                                                                                                                                                                                                                                                                                                                                                                                                                                                                                                                                                                                                                                                                                                                                                                                                                                                          |  |  |
| SCRAM / EHM<br>Installation                                                | <ul> <li>Defendant reports for Installation process at specified Moon location</li> <li>Defendant must provide Moon with all pertinent court documentation</li> <li>Moon notifies Court of Installation or Failure to Enroll</li> </ul>                                                                                                                                                                                                                                                                                                                                                                                                                                                                                                                                                                                                                                                                                                                                                                                                                                                                                                                                                      |  |  |
| SCRAM / Remote<br>Breath / EHM /<br>and GPS<br>Monitoring and<br>Reporting | <ul> <li>Defendant must abide by terms outlined in the SCRAM / EHM Participant Agreement</li> <li>Defendant can be monitored for:         <ul> <li>Continuous alcohol monitoring (CAM) only</li> <li>Both CAM and EHM (house arrest / curfew / RF based) - each bracelet is dual-technology capable</li> </ul> </li> <li>CAM non-compliance violations will be reported within 24 hours of the confirmation, and includes:         <ul> <li>Alcohol confirmed consumption</li> <li>Attempts to Tamper with or circumvent the technology</li> <li>Failure to download data as directed by terms of the Court and the SCRAM Program</li> </ul> </li> <li>Point in time testing via a handheld breath testing device, offered as a lesser alternative to the CAM bracelet.</li> <li>24/7 GPS tracking that allows for lockdown inclusion zones and/or exclusions zone monitoring.</li> <li>EHM non-compliance will be reported by standard or priority notification as specified by the Court or Agency:         <ul> <li>Includes violation of EHM schedule parameters</li> </ul> </li> <li>Moon can provide regular status reports if requested by the Court or monitoring officer</li> </ul> |  |  |
| Court Support                                                              | <ul> <li>A Moon representative is available to appear in Court at a fee to the Defendant</li> <li>SCRAM / EHM is fully backed by the manufacturer in Court</li> </ul>                                                                                                                                                                                                                                                                                                                                                                                                                                                                                                                                                                                                                                                                                                                                                                                                                                                                                                                                                                                                                        |  |  |
| Program<br>Completion                                                      | <ul> <li>Moon must receive Court email notification of removal, unless otherwise stated on the court order</li> <li>SCRAM / EHM Program is deemed successfully completed when Defendant:         <ul> <li>Completes SCRAM / EHM monitoring period without violation</li> <li>Has returned all equipment, cords and chargers in good condition and is removed by a Moon staff member</li> <li>Has paid all SCRAM / EHM fees in full, at which time Moon issues a report of completion to the Court</li> </ul> </li> </ul>                                                                                                                                                                                                                                                                                                                                                                                                                                                                                                                                                                                                                                                                     |  |  |
| Cost                                                                       | <ul> <li>Specific price lists for SCRAM / EHM Program fees are provided by Moon on a Court-by-Court basis</li> </ul>                                                                                                                                                                                                                                                                                                                                                                                                                                                                                                                                                                                                                                                                                                                                                                                                                                                                                                                                                                                                                                                                         |  |  |